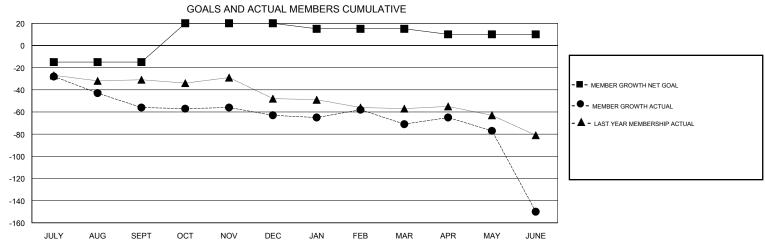

## MONTHLY MEMBERSHIP PROGRESS REPORT

Results as of: 06/30/2018

| GMT: WILLIAM PHILLIPI |               |             | LOCATION KANSAS |                       |                           |                         | GMT CA                                       |  |
|-----------------------|---------------|-------------|-----------------|-----------------------|---------------------------|-------------------------|----------------------------------------------|--|
|                       | Club          | s           |                 | Members               |                           |                         |                                              |  |
|                       | RESULTS FOR   | R 2017-2018 |                 | RESULTS FOR 2017-2018 |                           |                         |                                              |  |
| QUARTER               | NEW CLUB GOAL | NEW CLUBS   | DROPPED CLUBS   | QUARTER               | MEMBER GROWTH NET<br>GOAL | MEMBER GROWTH<br>ACTUAL | DROPPED MEMBERS ACTUAL (including transfers) |  |
| JULY/AUG/SEPT         | 0             | 0           | 1               | JULY/AUG/SEPT         | -15                       | 29                      | 81                                           |  |
| OCT/NOV/DEC           | 1             | 0           | 1               | OCT/NOV/DEC           | 35                        | 29                      | 32                                           |  |
| JAN/FEB/MAR           | 0             | 0           | 0               | JAN/FEB/MAR           | -5                        | 45                      | 52                                           |  |
| APR/MAY/JUNE          | 0             | 0           | 3               | APR/MAY/JUNE          | -5                        | 51                      | 128                                          |  |